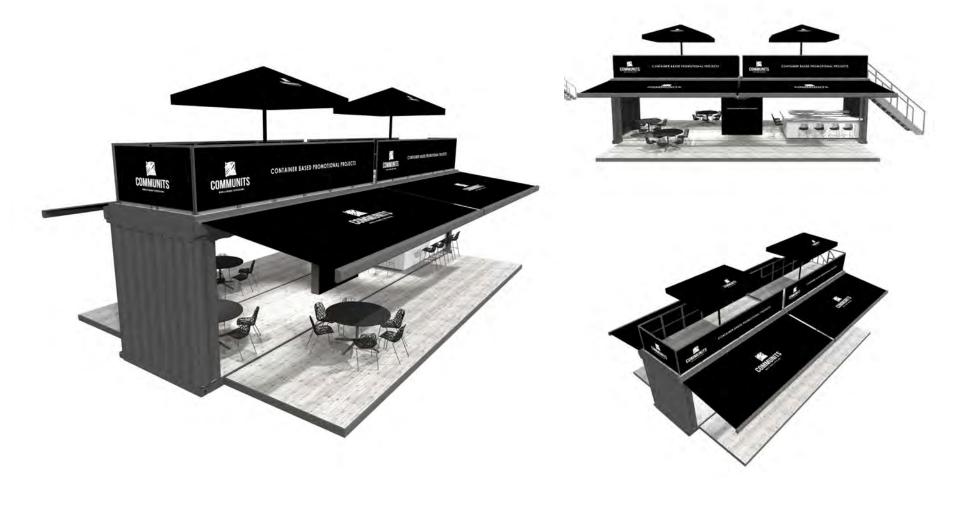

#### Skills

We offer all-in solutions which basically involves;

- Design;
- Customized production;
- Project management;
- Worldwide construction;
- Storage;
- Transport.
- Communits differentiates itself to be the most creative and largest player in the 'container based projects' business.
- We do inhouse concept development for all of our projects.
- We transform our client's commercial goals to the best possible mobile structures.
- We are at our best when clients challenge us to solve promotional mobility issues.







## Greyline modular







### Blackline showroom







# Blackline expo



#### Blackline Festival







### Blackline Slide out







#### Blackline XXL Showroom







#### **Blackline Studio**



### Blackline Double Deck







### Blackline fold out













Client: Talpa

**Project: Grand Prix Zandvoort** 

Location: Zandvoort













Client: Volle – Kracht / TuE Project: Dutch Design week Location: Eindhoven









Client: Red Bull

Project: Homebase Grand Prix Zandvoort Location: Mango's Beachbar Zandvoort









Client: Wish agency

Project: Popup presentatie comfort class Location: KLM Open Cromvoirt











Client: BAS World Project: IAA Hannover Location: Hannover













Client: Malelions Project: 7th Sunday & Wish Outdoor Location: Erp / Beek & Donk NL















**Client:** Backbone International / 3FM

Project: Serious Request Location: Amersfoort











Client: TU Delft

Project: Delftse Bedrijven dagen

**Location: Delft** 











Client: TU Eindhoven

**Project:** Dutch Design Week 2021

*